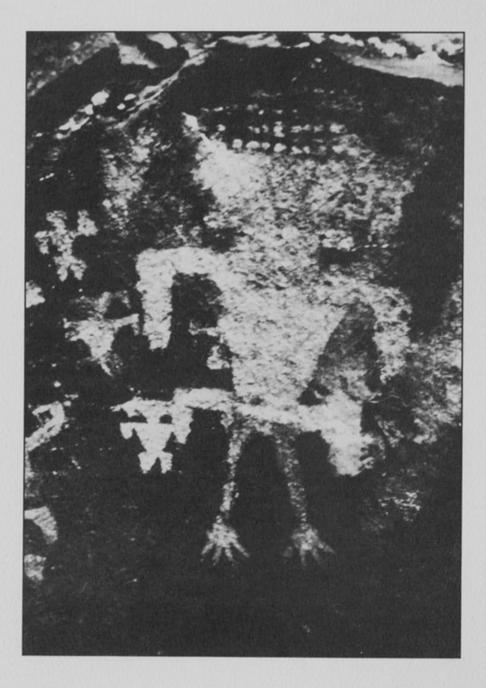

## CutBank

Volume 1 Issue 36 *CutBank 36* 

Article 4

Summer 1991

## Anasazi on the Kolob

Kathy Kopydlowski

Follow this and additional works at: https://scholarworks.umt.edu/cutbank

Part of the Creative Writing Commons Let us know how access to this document benefits you.

#### **Recommended Citation**

Kopydlowski, Kathy (1991) "Anasazi on the Kolob," *CutBank*: Vol. 1 : Iss. 36 , Article 4. Available at: https://scholarworks.umt.edu/cutbank/vol1/iss36/4

This Art is brought to you for free and open access by ScholarWorks at University of Montana. It has been accepted for inclusion in CutBank by an authorized editor of ScholarWorks at University of Montana. For more information, please contact scholarworks@mso.umt.edu.

# Kathy Kopydlowski



### Anasazi on the Kolob