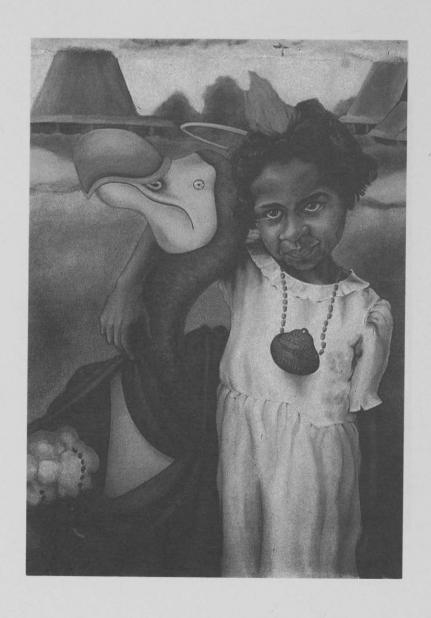

PAULA PAYNE
Amicus Adulescens Omnis Naturae - Sumba, 1995
oil on canvas, 49" x 60"