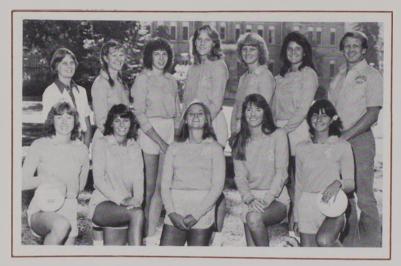

### **UNIVERSITY OF MONTANA**

(Left to Right) Front Row: Jean Cavanaugh, Wendy Hoyt, Libby Shockley, Moira Fagan, Diana Bandel. Back Row: Athletic Trainer Pat Archer, Mary Klueber, Mary Beth Dungan, Kara Price, Pat Benson, Brenda Gilbertson, Head Coach Dick Scott.