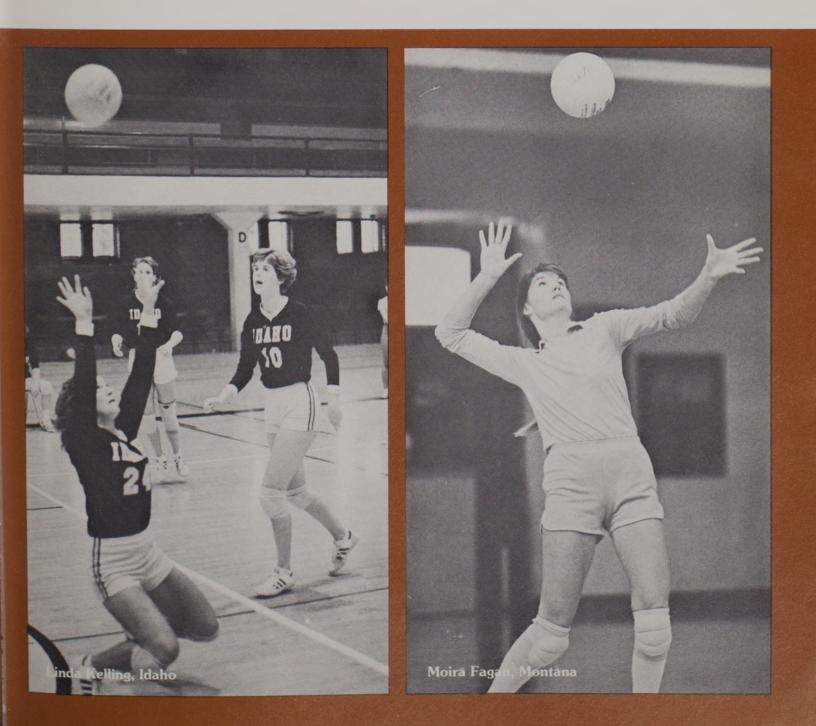

### **UNIVERSITY OF MONTANA**

(Left to Right) Front Row: Jean Cavanaugh, Wendy Hoyt, Libby Shockley, Moira Fagan, Diana Bandel. Back Row: Athletic Trainer Pat Archer, Mary Klueber, Mary Beth Dungan, Kara Price, Pat Benson, Brenda Gilbertson, Head Coach Dick Scott.

### **UNIVERSITY OF IDAHO**

(Left to Right) Front Row: Julie Holsinger, Pam Ford, Linda Kelling, Laura Burns. Back Row: Assistant Coach Pam Bradetich, Athletic Trainer Jackie Leander, Patti Bennett, Jenny Rothstrom, Beth Johns, Kelly Gibbons, Head Coach Amanda Burk, Manager Deanna Barr.