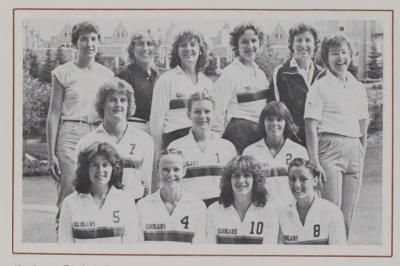

### **UNIVERSITY OF MONTANA**

(Left to Right) Front Row: Jean Cavanaugh, Wendy Hoyt, Libby Shockley, Moira Fagan, Diana Bandel. Back Row: Athletic Trainer Pat Archer, Mary Klueber, Mary Beth Dungan, Kara Price, Pat Benson, Brenda Gilbertson, Head Coach Dick Scott.

| N  | lo. | Name              | Pos.  | Ht.  | Yr. | Hometown           |
|----|-----|-------------------|-------|------|-----|--------------------|
| W  | G   |                   |       |      |     |                    |
| 2  | 4   | Diana Bandel      | S     | 5-7  | Sr. | Cor. Del Mar, Cal. |
| 12 | 12  | Pat Benson        | MH    | 5-11 | Jr. | Kent, Wash.        |
| 7  | 7   | Jean Cavanaugh    | OH    | 5-8  | Sr. | Butte, Mont.       |
| 9  | 9   | Mary Beth Dungan  | OH    | 5-10 | Fr. | Kent, Wash.        |
| 4  | 2   | Moira Fagan       | OH    | 5-11 | Sr. | Los Angeles, Cal.  |
| 5  | 11  | Brenda Gilbertson | MH    | 5-11 | So. | Milwaukie, Ore.    |
| 6  | 6   | Wendy Hoyt        | S     | 5-7  | So. | Westland, Ore.     |
| 8  | 1   | Mary Klueber      | MH    | 5-10 | So. | Anchorage, Alsk.   |
| 15 | 16  | Kara Price        | OH/MH | 6-2  | Fr. | Richland, Wash.    |
| 10 | 10  | Libby Shockley    | S     | 5-9  | So. | Richland, Wash.    |