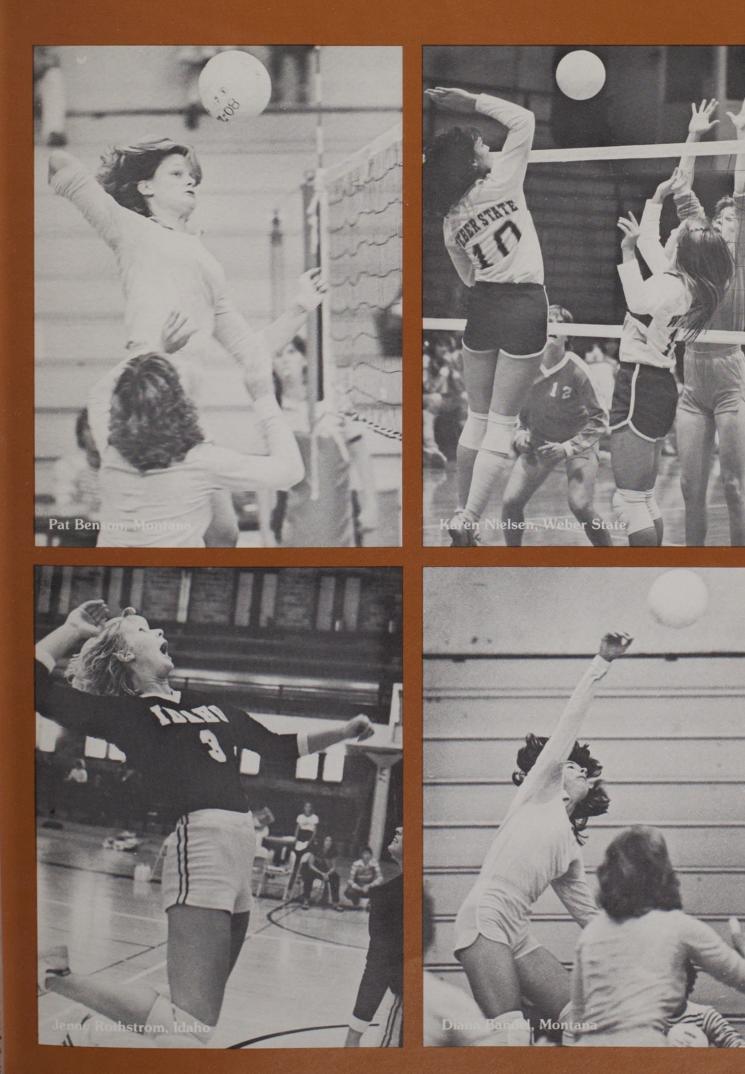

### **UNIVERSITY OF MONTANA**

(Left to Right) Front Row: Jean Cavanaugh, Wendy Hoyt, Libby Shockley, Moira Fagan, Diana Bandel. Back Row: Athletic Trainer Pat Archer, Mary Klueber, Mary Beth Dungan, Kara Price, Pat Benson, Brenda Gilbertson, Head Coach Dick Scott.

### **UNIVERSITY OF IDAHO**

(Left to Right) Front Row: Julie Holsinger, Pam Ford, Linda Kelling, Laura Burns. Back Row: Assistant Coach Pam Bradetich, Athletic Trainer Jackie Leander, Patti Bennett, Jenny Rothstrom, Beth Johns, Kelly Gibbons, Head Coach Amanda Burk, Manager Deanna Barr.