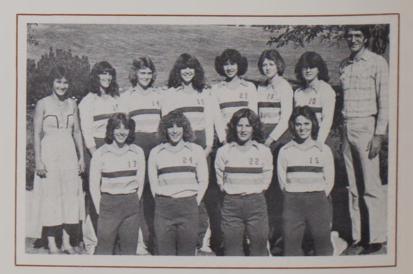

### **UNIVERSITY OF IDAHO**

(Left to Right) Front Row: Julie Holsinger, Pam Ford, Linda Kelling, Laura Burns. Back Row: Assistant Coach Pam Bradetich, Athletic Trainer Jackie Leander, Patti Bennett, Jenny Rothstrom, Beth Johns, Kelly Gibbons, Head Coach Amanda Burk, Manager Deanna Barr.

HEAD COACH: Amanda Burk ASSISTANT: Pam Bradetich

| No.   | Name            | Ht.   | Cl. | Hometown            |
|-------|-----------------|-------|-----|---------------------|
| LD    |                 |       |     |                     |
| 1 21  | Pam Ford        | 5-7   | So. | Yakima, Wash.       |
| 2 24  | Linda Kelling   | 5-5   | Jr. | Lyons, Colo.        |
| 3 3   | Jenny Rothstrom | 5-10  | So. | Newport, Wash.      |
| 4 14  | Patti Bennett   | 5-10  | Jr. | Sandpoint, Idaho    |
| 5 15  | Laura Burns     | 5-9   | Fr. | Santa Paula, Calif. |
| 6 22  | Julie Holsinger | 5-8   | Sr. | Spokane, Wash.      |
| 10 33 | Kelly Gibbons   | 5-9   | Fr. | Idaho Falls, Idaho  |
| 12 10 | Beth Johns      | 5-11  | So. | Yakima, Wash.       |
|       |                 |       |     |                     |
| L—Lig | ht D-           | –Dark |     |                     |