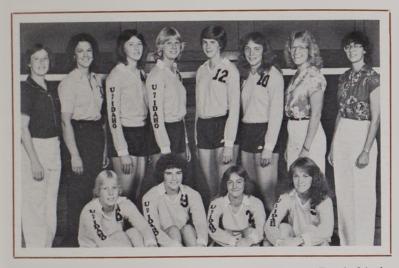

### **UNIVERSITY OF IDAHO**

(Left to Right) Front Row: Julie Holsinger, Pam Ford, Linda Kelling, Laura Burns. Back Row: Assistant Coach Pam Bradetich, Athletic Trainer Jackie Leander, Patti Bennett, Jenny Rothstrom, Beth Johns, Kelly Gibbons, Head Coach Amanda Burk, Manager Deanna Barr.