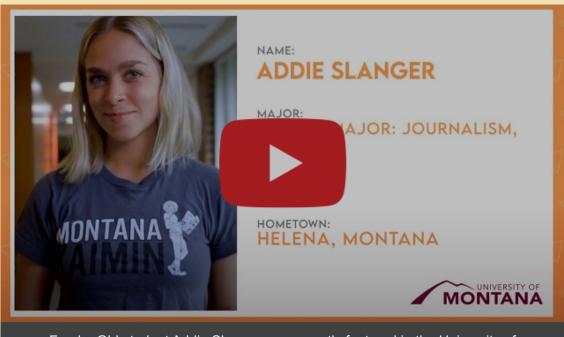

**More Info** 

More Info

Franke GLI student Addie Slanger was recently featured in the University of Montana's edition of "The College Tour." Congratulations Addie!

More Info