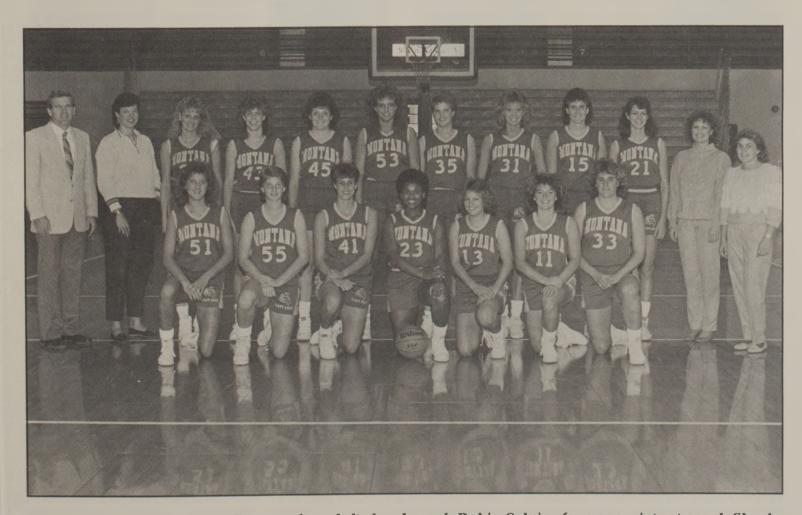

THE 1987-88 LADY GRIZ: Top row from left: head coach Robin Selvig, former assistant coach Sharla Muralt, Jean McNulty, Dawn Silliker, Marietta Bahnmiller, Kris Haasl, Linda Mendel, Lisa McLeod, Marti Leibenguth, Karyn Ridgeway, athletic trainer Mary McElwain, assistant coach Annette Whitaker. Front row, L to R: Terre Tracy, Cheryl Brandell, Kris Moede, Vicki Austin, Colleen McNally, Shelli Sniffin, Marti Kinzler.