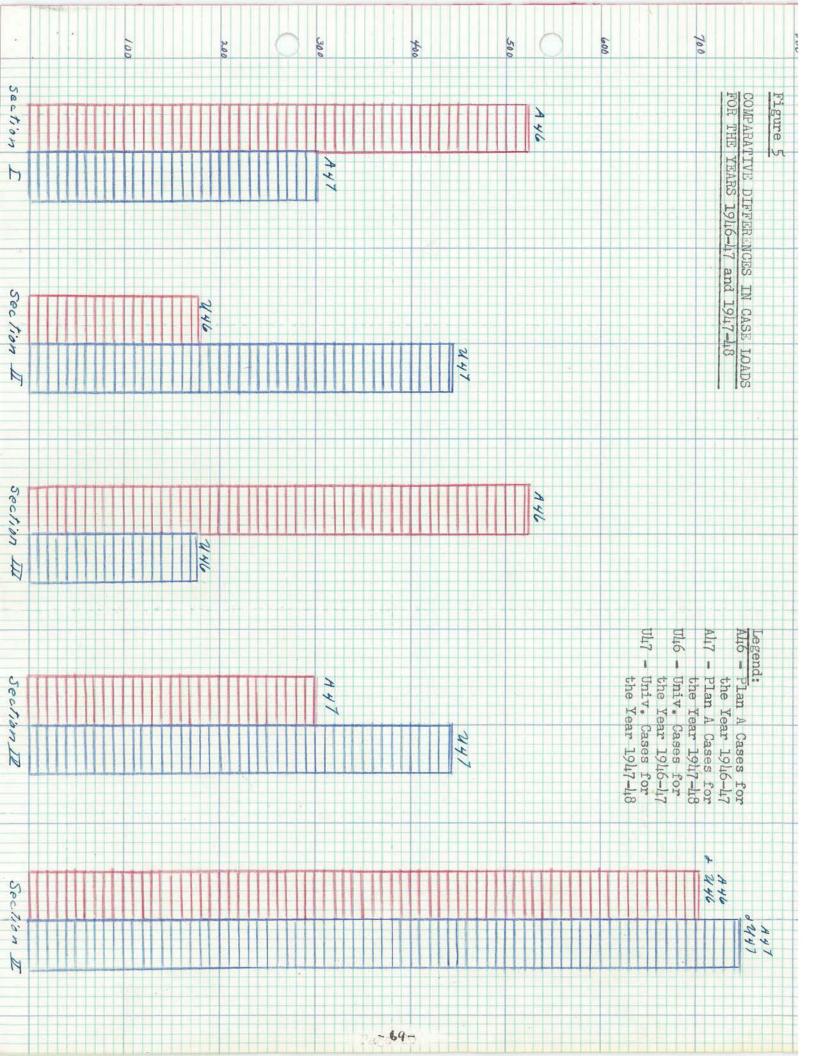

alysis of various aspects of the case load for the entire ten-month period during each of the last two years. These graphic presentations serve to illustrate the shift in emphasis from the vocational advisement of veterans to a program of counseling services for all students.

Of importance is the fact that although there has been a decrease in the V.A. guidance load, the actual number of individuals coming to the Counseling Center for assistance hasnot shown a decrease. In fact Section V of Figure 5 illustrates that there has been a slight increase in the total case load. This means, of course, that if the University continues to render counseling services to the students and members of the community it will have to assume a greater proportion of the costs of running the Center.











# 6. Orientation Week Activities Including Testing Projects

During the latter part of August and September the Mirector of the / Center assumed responsibility for the final planning of Orientation Week activities. This included the preparation of the printed program, the arrangement of faculty talks on curriculum offerings, the specific scheduling of all phases of the testing program, and the organization of a series of meetings for special faculty advisers.

In addition an explanation of the entrance testing program was presented to all advisers.

The series of meetings with the special advisers proved particularly satisfactory. These meetings were later extended through the Fall Quarter and were very well received. Special effort was made to permit the advisers to become specifically