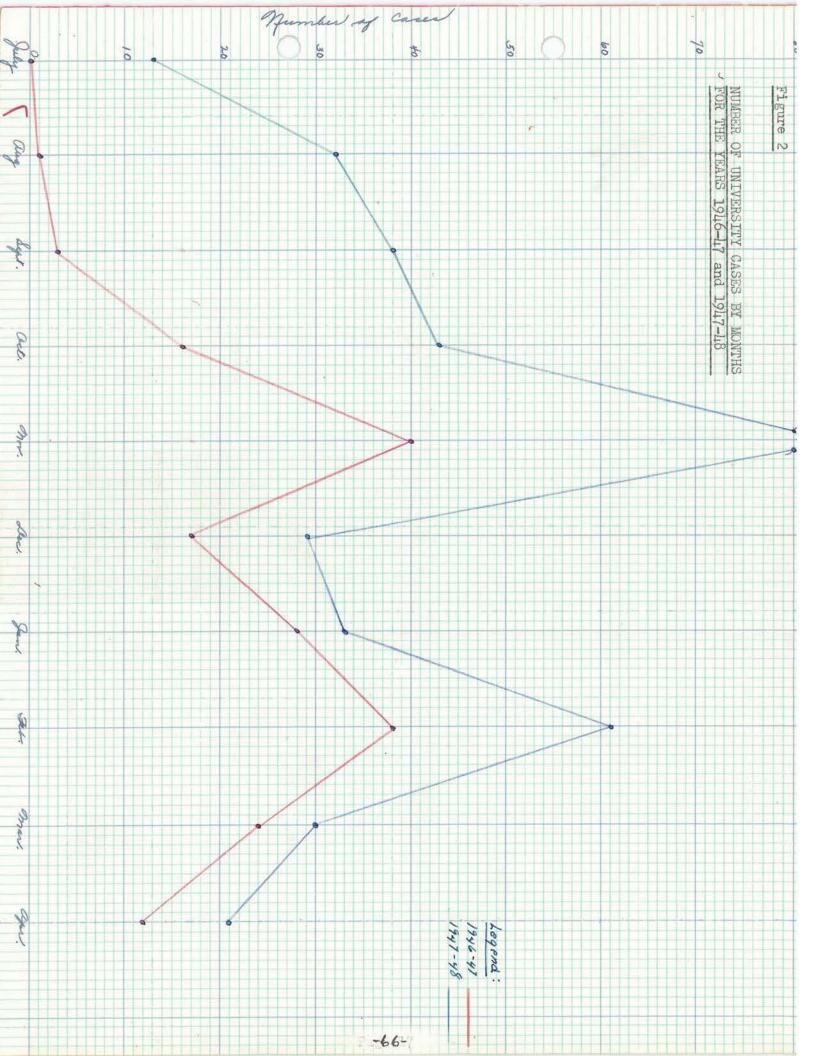

ary analysis of various aspects of the case load for the entire ten-month period during each of the last two years. These graphic presentations serve to illustrate the shift in emphasis from the vocational advisement of veterans to a program of counseling services for all students.

Of importance is the fact that although there has been a decrease in the V.A. guidance load, the actual number of individuals coming to the Counseling Center for assistance hasnot shown a decrease. In fact Section V of Figure 5 illustrates that there has been a slight increase in the total case load. This means, of course, that if the University continues to render counseling services to the students and members of the community it will have to assume a greater proportion of the costs of running the Center.











# 6. Orientation Week Activities Including Testing Projects

During the latter part of August and September the Mirector of the / Center assumed responsibility for the final planning of Orientation Week activities. This included the preparation of the printed program, the arrangement of faculty talks on curriculum offerings, the specific scheduling of all phases of the testing program, and the organization of a series of meetings for special faculty advisers.

In addition an explanation of the entrance testing program was presented to all advisers.

The series of meetings with the special advisers proved particularly satisfactory. These meetings were later extended through the Fall Quarter and were very well received. Special effort was made to permit the advisers to become specifi