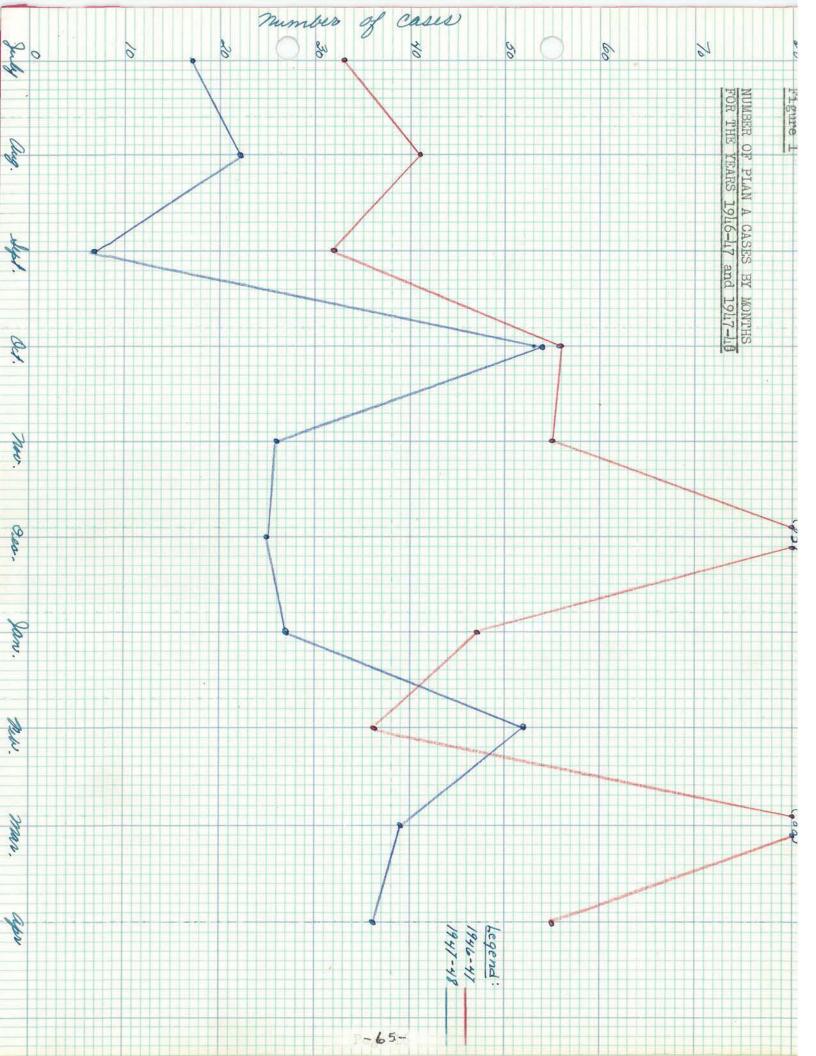

mmary analysis of various aspects of the case load for the entire ten-month period during each of the last two years. These graphic presentations serve to illustrate the shift in emphasis from the vocational advisement of veterans to a program of counseling services for all students.

Of importance is the fact that although there has been a decrease in the V.A. guidance load, the actual number of individuals coming to the Counseling Center for assistance hasnot shown a decrease. In fact Section V of Figure 5 illustrates that there has been a slight increase in the total case load. This means, of course, that if the University continues to render counseling services to the students and members of the community it will have to assume a greater proportion of the costs of running the Center.











# 6. Orientation Week Activities Including Testing Projects

During the latter part of August and September the Mirector of the / Center assumed responsibility for the final planning of Orientation Week activities. This included the preparation of the printed program, the arrangement of faculty talks on curriculum offerings, the specific scheduling of all phases of the testing program, and the organization of a series of meetings for special faculty advisers.

In addition an explanation of the entrance testing program was presented to all advisers.

The series of meetings with the special advisers proved particularly satisfactory. These meetings were later extended through the Fall Quarter and were very well received. Special effort was made to permit the advisers to become speci