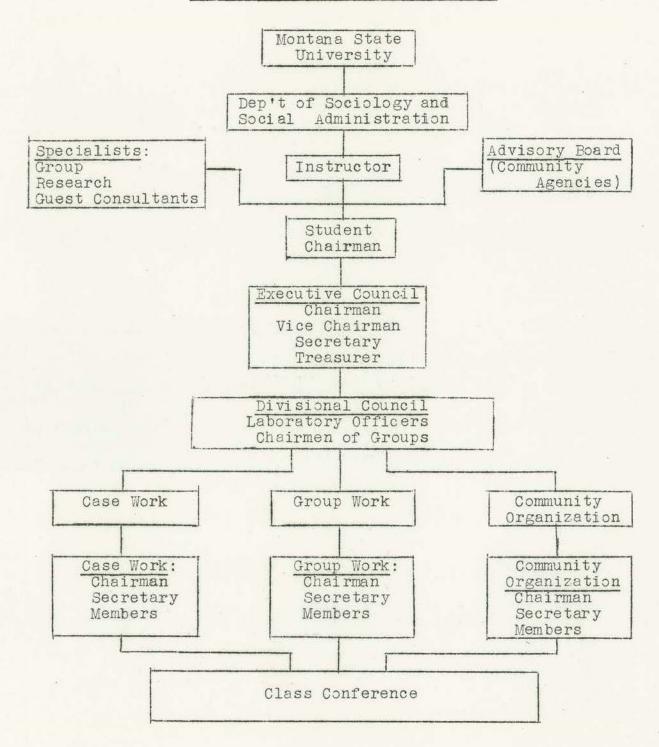

s for mimeographed materials, group work tools and equipment, etc.

The Social Work Laboratory is, in a sense, a community service laboratory. While the chief purpose is student training and development, its community service features and research possibilities should not be ignored. The Laboratory makes a fundamental contribution to the students in that it gives them a chance to test theory by practice, gives them a chance to learn how to work together on projects and to develop planning and social action skills. In all probability, the Laboratory here is somewhat unique in undergraduate social science education. With continued secretarial and staff help the program should evolve steadily as an instrument of training, community service, and research.

### II. STRUCTURE OF THE LABORATORY



Attachment 1

SOCIAL WORK LABORATORY MONTANA STATE UNIVERSITY

# Grading Criteria For Agency Field Work

| 95 |   |    |  |  |   |  |   |  |   | A+ |  |
|----|---|----|--|--|---|--|---|--|---|----|--|
| 90 | - | 95 |  |  | • |  | ٠ |  | ٠ | A- |  |
| 85 | - | 90 |  |  |   |  |   |  |   | B+ |  |
| 80 | - | 85 |  |  |   |  |   |  |   | B- |  |
| 75 | - | 80 |  |  |   |  |   |  |   | C+ |  |
| 70 | - | 75 |  |  |   |  |   |  |   | C- |  |
| 65 | - | 70 |  |  |   |  |   |  |   | D+ |  |
| 60 | - | 65 |  |  |   |  |   |  |   | D- |  |

|                                                | D    | C                                       | В                                                                                                             | A         |
|-----------------------------------