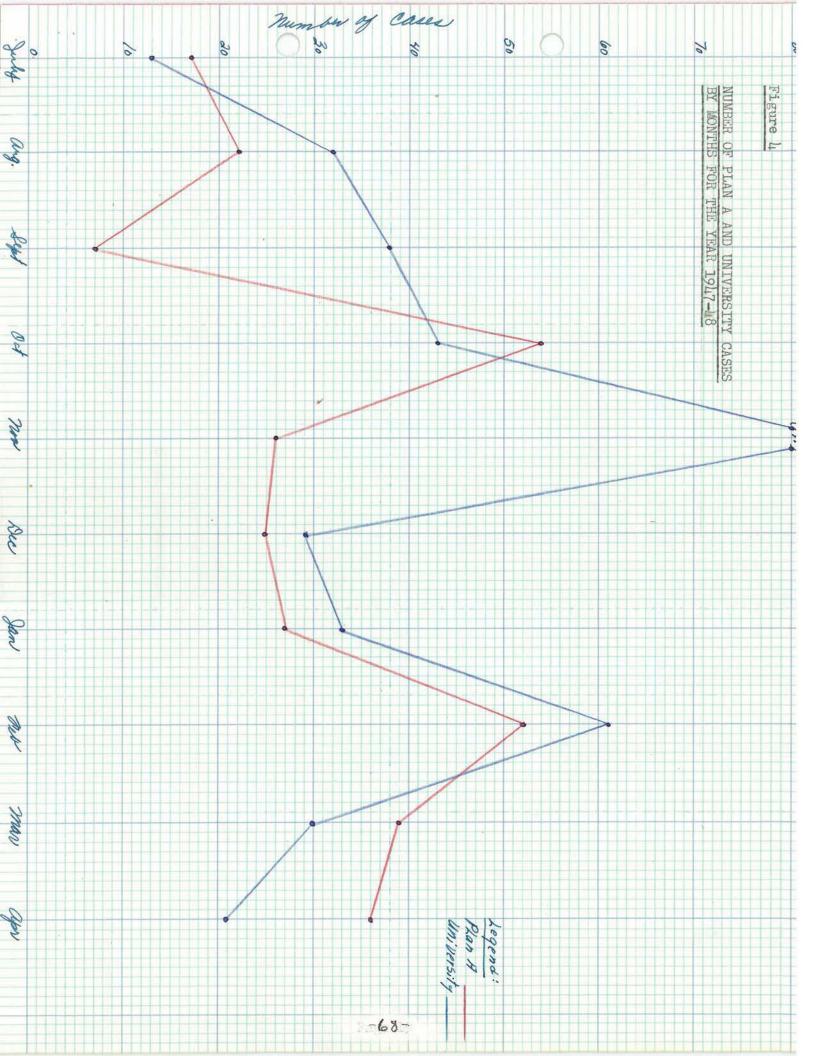

analysis of various aspects of the case load for the entire ten-month period during each of the last two years. These graphic presentations serve to illustrate the shift in emphasis from the vocational advisement of veterans to a program of counseling services for all students.

Of importance is the fact that although there has been a decrease in the V.A. guidance load, the actual number of individuals coming to the Counseling Center for assistance hasnot shown a decrease. In fact Section V of Figure 5 illustrates that there has been a slight increase in the total case load. This means, of course, that if the University continues to render counseling services to the students and members of the community it will have to assume a greater proportion of the costs of running the Center.











# 6. Orientation Week Activities Including Testing Projects

During the latter part of August and September the Mirector of the / Center assumed responsibility for the final planning of Orientation Week activities. This included the preparation of the printed program, the arrangement of faculty talks on curriculum offerings, the specific scheduling of all phases of the testing program, and the organization of a series of meetings for special faculty advisers.

In addition an explanation of the entrance testing program was presented to all advisers.

The series of meetings with the special advisers proved particularly satisfactory. These meetings were later extended through the Fall Quarter and were very well received. Special effort was made to permit the advisers to become specificall