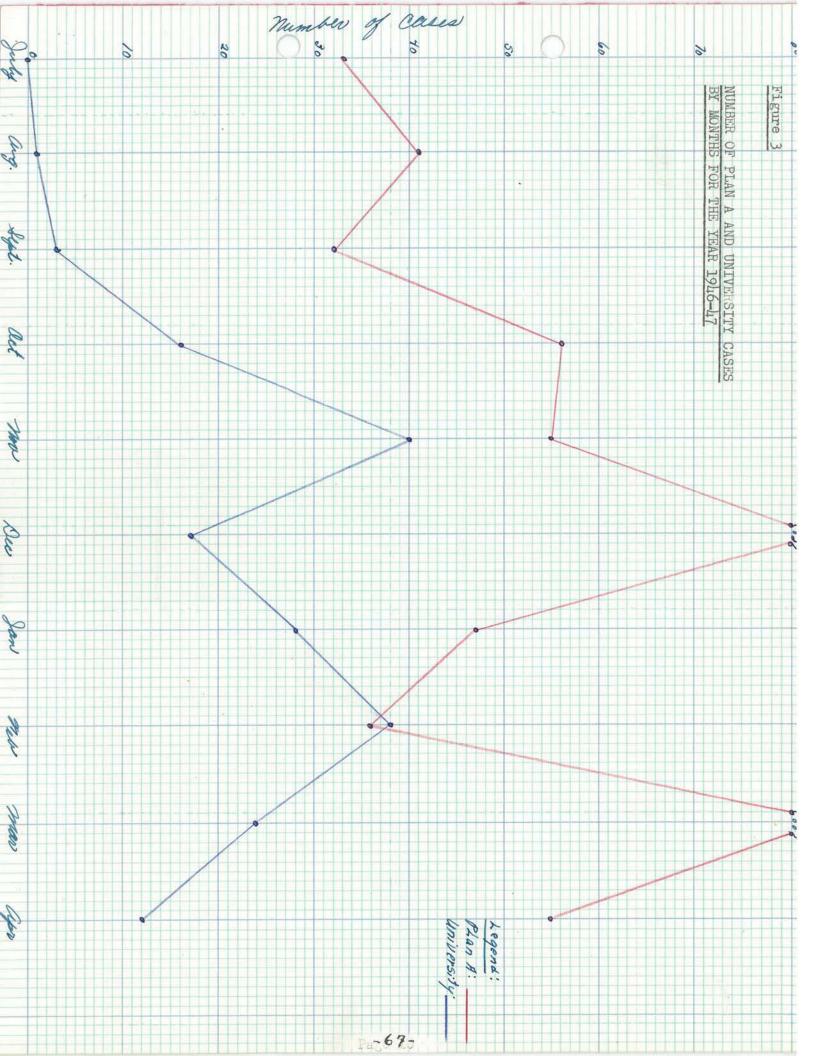

y analysis of various aspects of the case load for the entire ten-month period during each of the last two years. These graphic presentations serve to illustrate the shift in emphasis from the vocational advisement of veterans to a program of counseling services for all students.

Of importance is the fact that although there has been a decrease in the V.A. guidance load, the actual number of individuals coming to the Counseling Center for assistance hasnot shown a decrease. In fact Section V of Figure 5 illustrates that there has been a slight increase in the total case load. This means, of course, that if the University continues to render counseling services to the students and members of the community it will have to assume a greater proportion of the costs of running the Center.











# 6. Orientation Week Activities Including Testing Projects

During the latter part of August and September the Mirector of the / Center assumed responsibility for the final planning of Orientation Week activities. This included the preparation of the printed program, the arrangement of faculty talks on curriculum offerings, the specific scheduling of all phases of the testing program, and the organization of a series of meetings for special faculty advisers.

In addition an explanation of the entrance testing program was presented to all advisers.

The series of meetings with the special advisers proved particularly satisfactory. These meetings were later extended through the Fall Quarter and were very well received. Special effort was made to permit the advisers to become specifica