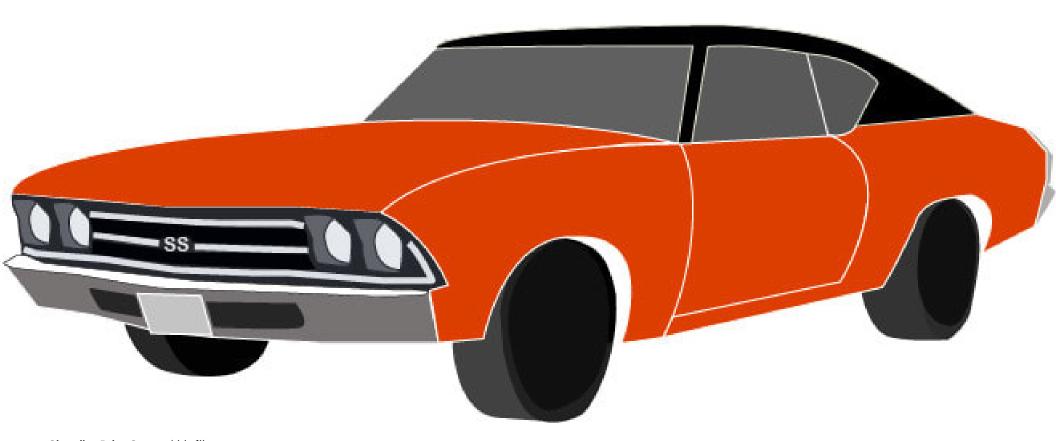

## The Oval

Volume 15 Issue 2 *Staff Issue* 

Article 11

5-15-2022

## Chevelle

**Brice Curry** 

Follow this and additional works at: https://scholarworks.umt.edu/oval

## Let us know how access to this document benefits you.

## **Recommended Citation**

Curry, Brice (2022) "Chevelle," *The Oval*: Vol. 15: Iss. 2, Article 11. Available at: https://scholarworks.umt.edu/oval/vol15/iss2/11

This Visual Art is brought to you for free and open access by ScholarWorks at University of Montana. It has been accepted for inclusion in The Oval by an authorized editor of ScholarWorks at University of Montana. For more information, please contact scholarworks@mso.umt.edu.



Chevelle • Brice Curry • Adobe Illustrator

31 • Brice Curry

The Oval • 32